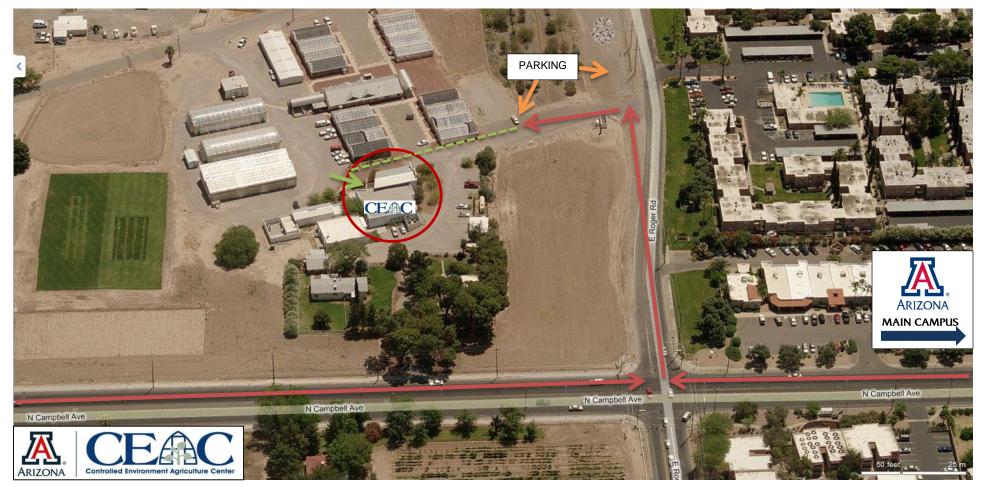

## 1951 E Roger Rd Tucson, Arizona 85719 520-626-9566

- If on Roger Rd heading East: Continue <u>THROUGH</u> Intersection of Campbell Avenue and Roger Road If on Campbell Avenue heading South: Turn <u>LEFT at ROGER ROAD</u> (Intersection of Campbell Avenue and Roger Road) If on Campbell Avenue heading North: Turn <u>RIGHT at ROGER ROAD</u> (Intersection of Campbell Avenue and Roger Road)
- 2) Continue Straight on ROGER ROAD
- 3) Take your **FIRST LEFT** into CEA driveway (Notes: Black mailbox currently says "1971" E Roger Rd & the current CEAC sign is tiny!)
- 4) **PARKING:** A paved parking area is on your right as you approach the first set of greenhouses. Also, when available, there is "some" shaded parking under the trees to your left (pavement becomes gravel.)
- 5) Entrance to <u>CEAC MAIN BUILDING</u>: After parking, head towards Greenhouses (North); paved parking will become gravel, then a darker gravel path leads you between greenhouses on right and WHITE BUILDING ON LEFT. The <u>Main Entrance</u> will be on the <u>LEFT</u>. (Note: from the parking area, you will <u>not</u> see the name on the building as it faces East.)

Please call the Office 520-626-9566 if you feel lost, or would like a greeter and escort to meet you in the parking area. We are happy to assist!