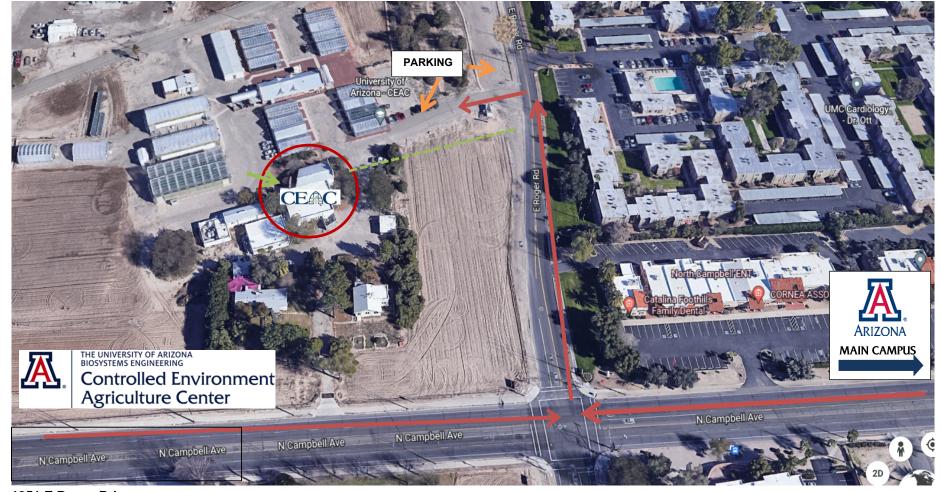

1951 E Roger Rd Tucson, Arizona 85719 520-626-9566

1) If on Roger Rd heading East: Continue <u>THROUGH</u> Intersection of Campbell Avenue and Roger Road
If on Campbell Avenue heading South: Turn <u>LEFT</u> at <u>ROGER ROAD</u> (Intersection of Campbell Avenue and Roger Road)
If on Campbell Avenue heading North: Turn <u>RIGHT</u> at <u>ROGER ROAD</u> (Intersection of Campbell Avenue and Roger Road)

- 2) Continue Straight on ROGER ROAD
- 3) Take your **FIRST LEFT** into CEA driveway.
- 4) **PARKING:** A paved parking area is on your right as you approach the first set of greenhouses. Also, when available, there is "some" shaded parking under the trees to your left (pavement becomes gravel.)
- 5) Entrance to <u>CEAC MAIN BUILDING</u>: After parking, head towards Greenhouses (North); paved parking will become gravel, then a darker gravel path leads you between greenhouses on right and <u>WHITE BUILDING ON LEFT</u>. The <u>Main Entrance</u> will be on the <u>LEFT</u>. (Note: from the parking area, you will <u>not</u> see the name on the building as it faces East.)

Please call the Office 520-626-9566 if you feel lost, or would like a greeter and escort to meet you in the parking area. We are happy to assist!